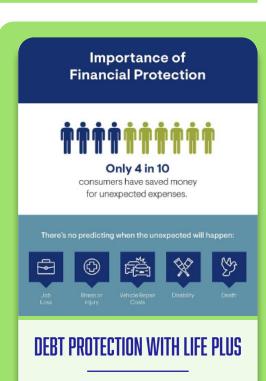

# **GET SOCIAL WITH US!** 🔰 🖸 🗗

If the unexpected happens, you don't want an emotionally trying situation to be compounded by financial worry. That's why there's Debt Protection with Life Plus, which may cancel your loan balance or payments up to the contract maximum in the event of involuntary unemployment, disability, or death.